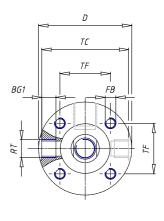

| BG (mm)    | 12      |
|------------|---------|
| BG1 (mm)   | 9.5     |
| FB         | M8      |
| RT         | M12x1.5 |
| Ø RT1 (mm) | 15      |
| TC (mm)    | 62      |
| TF (mm)    | 35.5    |