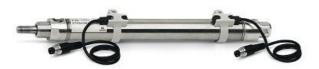

## Round cylinders - Series 27

Product code: 27U2A63A0125

Datasheet creation date: 07/03/2025 19:20

Check the most updated document online 3 click here









## TECHNICAL DATA

| Series        | 27                                  |
|---------------|-------------------------------------|
| Diameter (mm) | 63                                  |
| Version       | U = rear end block upper round part |
| Operation     | 2 = double - acting                 |
| Materials     | A = rolled stainless steel          |
| Construction  | A = standard                        |
| Stroke type   | standard                            |
| Stroke (mm)   | 125                                 |



## Round cylinders - Series 27

Product code: 27U2A63A0125





Mod. U

## DIMENSIONS

| AM (mm)   | 30      |
|-----------|---------|
| Ø B (mm)  | 35      |
| BF (mm)   | 0       |
| BE        | 0       |
| Ø CD (mm) | 0       |
| Ø D (mm)  | 65.5    |
| EE        | G