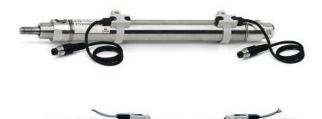

## Round cylinders - Series 27

Product code: 27U2A63A0175

## Round cylinders - Series 27

Product code: 27U2A63A0175

Mod. U