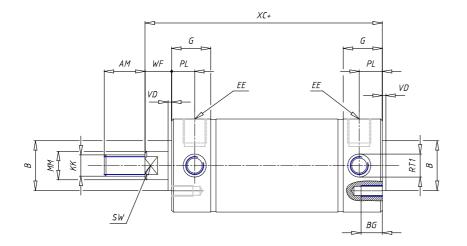

## DIMENSIONS

| AM (mm)   | 30      |
|-----------|---------|
| Ø B (mm)  | 35      |
| BF (mm)   | 0       |
| BE        | 0       |
| Ø CD (mm) | 0       |
| Ø D (mm)  | 65.5    |
| EE        | G1/4    |
| EW (mm)   | 0       |
| G (mm)    | 22.0    |
| G1 (mm)   | 0.0     |
| кк        | M16x1.5 |
| L (mm)    | 0       |
| Ø MM (mm) | 20      |
| L5 (mm)   | 0       |
| L6 (mm)   | 0       |
| PL (mm)   | 13      |
| SW (mm)   | 17      |
| VD (mm)   | 2       |
| WF (mm)   | 13.0    |
| XC (mm)   | 99.0    |
| XC1 (mm)  | 0.0     |
| XC2 (mm)  | 0.0     |
| SW1 (mm)  | 0       |