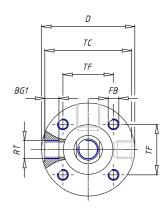

| BG (mm)    | 12      |
|------------|---------|
| BG1 (mm)   | 9.5     |
| FB         | M8      |
| RT         | M12x1.5 |
| Ø RT1 (mm) | 15      |
| TC (mm)    | 62      |
| TF (mm)    | 35.5    |