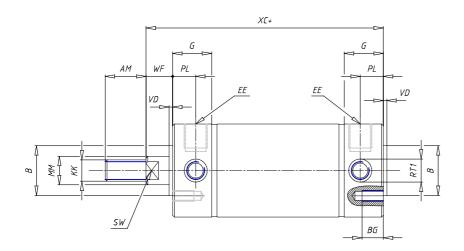

## DIMENSIONS

| AM (mm)   | 30      |
|-----------|---------|
| Ø B (mm)  | 35      |
| BF (mm)   | 0       |
| BE        | 0       |
| Ø CD (mm) | 0       |
| Ø D (mm)  | 65.5    |
| EE        | G1/4    |
| EW (mm)   | 0       |
| G (mm)    | 22.0    |
| G1 (mm)   | 0.0     |
| KK        | M16x1.5 |
| L (mm)    | 0       |
| Ø MM (mm) | 20      |
| L5 (mm)   | 0       |
| L6 (mm)   | 0       |
| PL (mm)   | 13      |
| SW (mm)   | 17      |
| VD (mm)   | 2       |
| WF (mm)   | 13.0    |
| XC (mm)   | 99.0    |
| XC1 (mm)  | 0.0     |
| XC2 (mm)  | 0.0     |
| SW1 (mm)  | 0       |