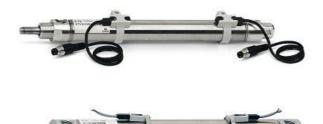

# Round cylinders - Series 27

Product code: 27U2A63A0270

# Round cylinders - Series 27

Product code: 27U2A63A0270

Mod. U