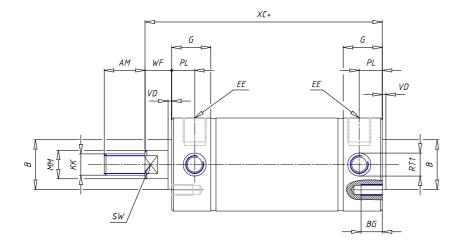

### DIMENSIONS

| AM (mm)   | 30      |
|-----------|---------|
| Ø B (mm)  | 35      |
| BF (mm)   | 0       |
| BE        | 0       |
| Ø CD (mm) | 0       |
| Ø D (mm)  | 65.5    |
| EE        | G1/4    |
| EW (mm)   | 0       |
| G (mm)    | 22.0    |
| G1 (mm)   | 0.0     |
| кк        | M16x1.5 |
| L (mm)    | 0       |
| Ø MM (mm) | 20      |
| L5 (mm)   | 0       |
| L6 (mm)   | 0       |
| PL (mm)   | 13      |
| SW (mm)   | 17      |
| VD (mm)   | 2       |
| WF (mm)   | 13.0    |
| XC (mm)   | 99.0    |
| XC1 (mm)  | 0.0     |
| XC2 (mm)  | 0.0     |
| SW1 (mm)  | 0       |