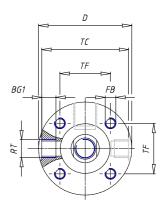

| BG (mm)    | 12      |
|------------|---------|
| BG1 (mm)   | 9.5     |
| FB         | M8      |
| RT         | M12x1.5 |
| Ø RT1 (mm) | 15      |
| TC (mm)    | 62      |
| TF (mm)    | 35.5    |