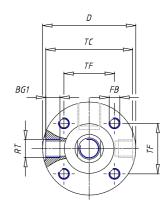

| BG (mm)    | 12      |
|------------|---------|
| BG1 (mm)   | 9.5     |
| FB         | M8      |
| RT         | M12x1.5 |
| Ø RT1 (mm) | 15      |
| TC (mm)    | 62      |
| TF (mm)    | 35.5    |