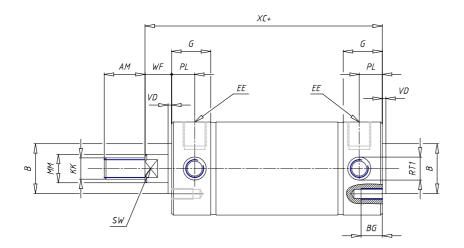

## DIMENSIONS

| AM (mm)   | 30      |
|-----------|---------|
| Ø B (mm)  | 35      |
| BF (mm)   | 0       |
| BE        | 0       |
| Ø CD (mm) | 0       |
| Ø D (mm)  | 65.5    |
| EE        | G1/4    |
| EW (mm)   | 0       |
| G (mm)    | 22.0    |
| G1 (mm)   | 0.0     |
| KK        | M16x1.5 |
| L (mm)    | 0       |
| Ø MM (mm) | 20      |
| L5 (mm)   | 0       |
| L6 (mm)   | 0       |
| PL (mm)   | 13      |
| SW (mm)   | 17      |
| VD (mm)   | 2       |
| WF (mm)   | 13.0    |
| XC (mm)   | 99.0    |
| XC1 (mm)  | 0.0     |
| XC2 (mm)  | 0.0     |
| SW1 (mm)  | 0       |

| BG (mm)    | 12      |
|------------|---------|
| BG1 (mm)   | 9.5     |
| FB         | M8      |
| RT         | M12x1.5 |
| Ø RT1 (mm) | 15      |
| TC (mm)    | 62      |
| TF (mm)    | 35.5    |