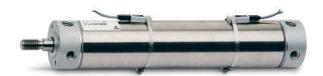

## Round cylinders - Series 27

Product code: 27U2A63A0700

Datasheet creation date: 07/03/2025 19:22

Check the most updated document online 3 click here









## TECHNICAL DATA

| Series        | 27                                  |
|---------------|-------------------------------------|
| Diameter (mm) | 63                                  |
| Version       | U = rear end block upper round part |
| Operation     | 2 = double - acting                 |
| Materials     | A = rolled stainless steel          |
| Construction  | A = standard                        |
| Stroke type   | standard                            |
| Stroke (mm)   | 700                                 |



## Round cylinders - Series 27

Product code: 27U2A63A0700





Mod. U

## DIMENSIONS

| AM (mm)   | 30      |
|-----------|---------|
| Ø B (mm)  | 35      |
| BF (mm)   | 0       |
| BE        | 0       |
| Ø CD (mm) | 0       |
| Ø D (mm)  | 65.5    |
| EE        | G1/