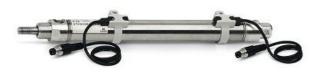

## Round cylinders - Series 27

Product code: 27U2A63A0700

Datasheet creation date: 07/03/2025 19:22

Check the most updated document online 3 click here









## TECHNICAL DATA

| Series        | 27                                  |
|---------------|-------------------------------------|
| Diameter (mm) | 63                                  |
| Version       | U = rear end block upper round part |
| Operation     | 2 = double - acting                 |
| Materials     | A = rolled stainless steel          |
| Construction  | A = standard                        |
| Stroke type   | standard                            |
| Stroke (mm)   | 700                                 |



## Round cylinders - Series 27

Product code: 27U2A63A0700





Mod. U

## DIMENSIONS

| AM (mm)   | 30      |
|-----------|---------|
| Ø B (mm)  | 35      |
| BF (mm)   | 0       |
| BE        | 0       |
| Ø CD (mm) | 0       |
| Ø D (mm)  | 65.5    |
| EE        | G