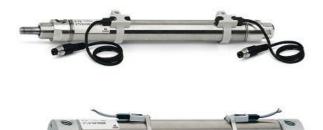

## Round cylinders - Series 27

Product code: 27U2A63A0775

## Round cylinders - Series 27

Product code: 27U2A63A0775

Mod. U