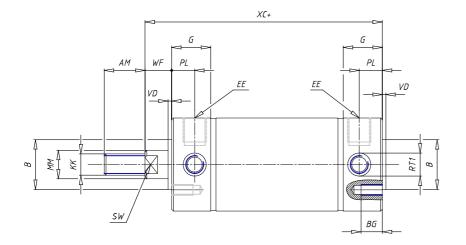

## DIMENSIONS

| AM (mm)   | 30      |
|-----------|---------|
| Ø B (mm)  | 35      |
| BF (mm)   | 0       |
| BE        | 0       |
| Ø CD (mm) | 0       |
| Ø D (mm)  | 65.5    |
| EE        | G1/4    |
| EW (mm)   | 0       |
| G (mm)    | 22.0    |
| G1 (mm)   | 0.0     |
| кк        | M16x1.5 |
| L (mm)    | 0       |
| Ø MM (mm) | 20      |
| L5 (mm)   | 0       |
| L6 (mm)   | 0       |
| PL (mm)   | 13      |
| SW (mm)   | 17      |
| VD (mm)   | 2       |
| WF (mm)   | 13.0    |
| XC (mm)   | 99.0    |
| XC1 (mm)  | 0.0     |
| XC2 (mm)  | 0.0     |
| SW1 (mm)  | 0       |