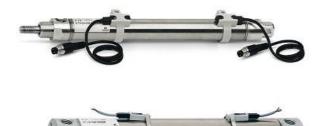

## Round cylinders - Series 27

Product code: 27U2A63A0800

## Round cylinders - Series 27

Product code: 27U2A63A0800

Mod. U