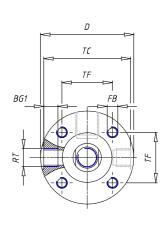

| BG (mm)    | 12      |
|------------|---------|
| BG1 (mm)   | 9.5     |
| FB         | M8      |
| RT         | M12x1.5 |
| Ø RT1 (mm) | 15      |
| TC (mm)    | 62      |
| TF (mm)    | 35.5    |