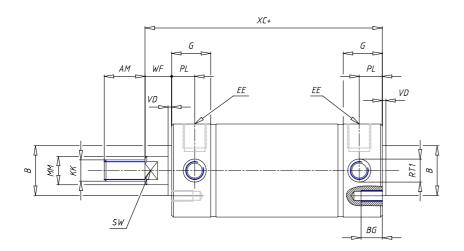

## DIMENSIONS

| AM (mm)   | 30      |
|-----------|---------|
| Ø B (mm)  | 35      |
| BF (mm)   | 0       |
| BE        | 0       |
| Ø CD (mm) | 0       |
| Ø D (mm)  | 65.5    |
| EE        | G1/4    |
| EW (mm)   | 0       |
| G (mm)    | 22.0    |
| G1 (mm)   | 0.0     |
| KK        | M16x1.5 |
| L (mm)    | 0       |
| Ø MM (mm) | 20      |
| L5 (mm)   | 0       |
| L6 (mm)   | 0       |
| PL (mm)   | 13      |
| SW (mm)   | 17      |
| VD (mm)   | 2       |
| WF (mm)   | 13.0    |
| XC (mm)   | 99.0    |
| XC1 (mm)  | 0.0     |
| XC2 (mm)  | 0.0     |
| SW1 (mm)  | 0       |

| BG (mm)    | 12      |
|------------|---------|
| BG1 (mm)   | 9.5     |
| FB         | M8      |
| RT         | M12x1.5 |
| Ø RT1 (mm) | 15      |
| TC (mm)    | 62      |
| TF (mm)    | 35.5    |