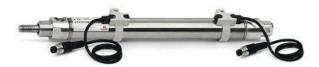

## Round cylinders - Series 27

Product code: 27U2A63A1000

Datasheet creation date: 07/03/2025 19:22

Check the most updated document online 3 click here









## TECHNICAL DATA

| Series        | 27                                  |
|---------------|-------------------------------------|
| Diameter (mm) | 63                                  |
| Version       | U = rear end block upper round part |
| Operation     | 2 = double - acting                 |
| Materials     | A = rolled stainless steel          |
| Construction  | A = standard                        |
| Stroke type   | standard                            |
| Stroke (mm)   | 1000                                |



## Round cylinders - Series 27

Product code: 27U2A63A1000





Mod. U

## DIMENSIONS

| AM (mm)   | 30      |
|-----------|---------|
| Ø B (mm)  | 35      |
| BF (mm)   | 0       |
| BE        | 0       |
| Ø CD (mm) | 0       |
| Ø D (mm)  | 65.5    |
| EE        | G