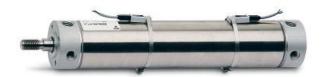

## Round cylinders - Series 27

Product code: 27U2A63A1000

Datasheet creation date: 07/03/2025 19:22

Check the most updated document online 3 click here









## TECHNICAL DATA

| Series        | 27                                  |
|---------------|-------------------------------------|
| Diameter (mm) | 63                                  |
| Version       | U = rear end block upper round part |
| Operation     | 2 = double - acting                 |
| Materials     | A = rolled stainless steel          |
| Construction  | A = standard                        |
| Stroke type   | standard                            |
| Stroke (mm)   | 1000                                |



## Round cylinders - Series 27

Product code: 27U2A63A1000





Mod. U

## DIMENSIONS

| AM (mm)   | 30      |
|-----------|---------|
| Ø B (mm)  | 35      |
| BF (mm)   | 0       |
| BE        | 0       |
| Ø CD (mm) | 0       |
| Ø D (mm)  | 65.5    |
| EE        | G1/