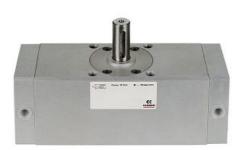

## Rotary cylinders - Series 30

Product code: 30-050/180-3

Datasheet creation date: 07/03/2025 17:45

Check the most updated document online 3 click here

## Rotary cylinders - Series 30

Product code: 30-050/180-3