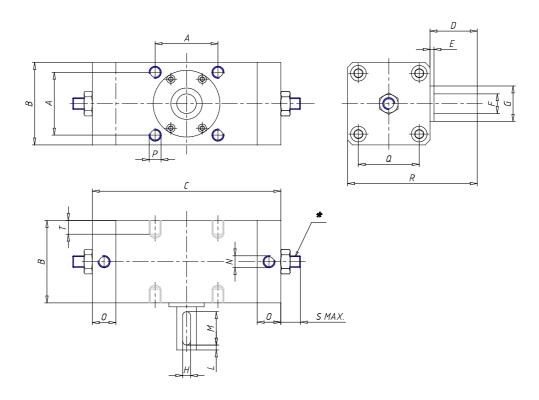

## DIMENSIONS

| A (mm) | 48                   |
|--------|----------------------|
| B (mm) | 62                   |
| C (mm) | 187                  |
| D (mm) | 36                   |
| E (mm) | 2.5                  |
| F (mm) | 15                   |
| G (mm) | 25                   |
| H (mm) | 5                    |
| L (mm) | 5                    |
| M (mm) | 25                   |
| N      | G1/8                 |
| O (mm) | 23.0                 |
| Р      | M 8 x 1.25 (Prof. 8) |
| Q (mm) | 46                   |
| R (mm) | 98                   |
| S (mm) | 8                    |
| T (mm) | 8                    |