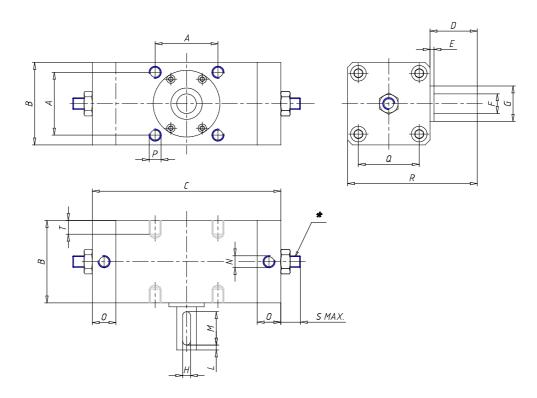

## DIMENSIONS

| A (mm) | 48         |
|--------|------------|
| B (mm) | 62         |
| C (mm) | 199        |
| D (mm) | 36         |
| E (mm) | 2.5        |
| F (mm) | 15         |
| G (mm) | 25         |
| H (mm) | 5          |
| L (mm) | 5          |
| M (mm) | 25         |
| Ν      | G1/8       |
| O (mm) | 23.0       |
| Ρ      | M 8 x 1.25 |
| Q (mm) | 46         |
| R (mm) | 98         |
| S (mm) | 8          |
| T (mm) | 8          |