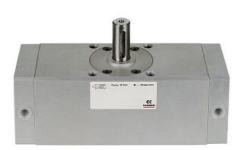

## Rotary cylinders - Series 30

Product code: 30-063/180-3

Datasheet creation date: 07/03/2025 17:45

Check the most updated document online 3 click here

## Rotary cylinders - Series 30

Product code: 30-063/180-3