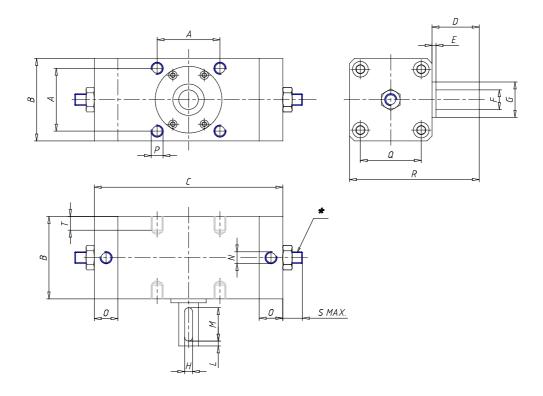

## DIMENSIONS

| A (mm) | 60                    |
|--------|-----------------------|
| B (mm) | 76                    |
| C (mm) | 233                   |
| D (mm) | 41                    |
| E (mm) | 2.5                   |
| F (mm) | 17                    |
| G (mm) | 30                    |
| H (mm) | 6                     |
| L (mm) | 5                     |
| M (mm) | 30                    |
| N      | G1/8                  |
| O (mm) | 24.0                  |
| P      | M 10 x 1.5 (Prof. 12) |
| Q (mm) | 57                    |
| R (mm) | 117                   |
| S (mm) | 8                     |
| T (mm) | 12                    |