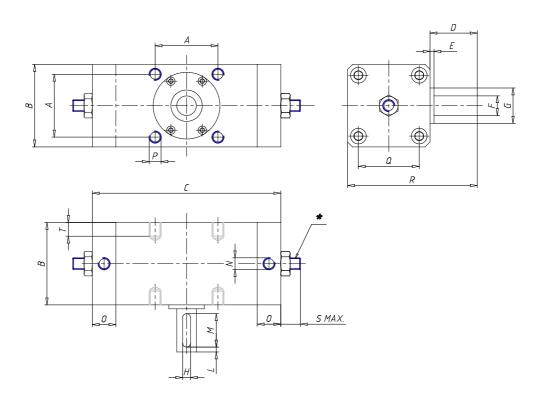

## DIMENSIONS

| A (mm) | 60         |
|--------|------------|
| B (mm) | 76         |
| C (mm) | 237        |
| D (mm) | 41         |
| E (mm) | 2.5        |
| F (mm) | 17         |
| G (mm) | 30         |
| H (mm) | 6          |
| L (mm) | 5          |
| M (mm) | 30         |
| Ν      | G1/8       |
| O (mm) | 24.0       |
| Р      | M 10 x 1.5 |
| Q (mm) | 57         |
| R (mm) | 117        |
| S (mm) | 8          |
| T (mm) | 12         |
|        |            |