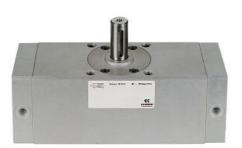

## **Rotary cylinders - Series 30**

Product code: 30-063/180

Datasheet creation date: 07/03/2025 17:45

Check the most updated document online 🖄 <u>click here</u>

## TECHNICAL DATA

| Series        | 30        |
|---------------|-----------|
| Diameter (mm) | 63        |
| Rotation (°)  | 180       |
| Version       | cushioned |

## **Rotary cylinders - Series 30**

Product code: 30-063/180