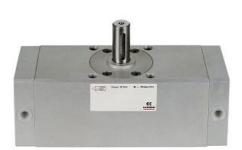

## Rotary cylinders - Series 30

Product code: 30-080/180-3

Datasheet creation date: 07/03/2025 17:45

Check the most updated document online 3 click here

## Rotary cylinders - Series 30

Product code: 30-080/180-3