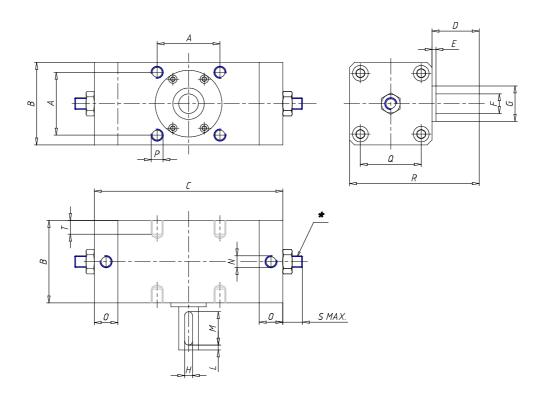

## DIMENSIONS

| A (mm) | 72                     |
|--------|------------------------|
| B (mm) | 92                     |
| C (mm) | 241                    |
| D (mm) | 50                     |
| E (mm) | 3.0                    |
| F (mm) | 20                     |
| G (mm) | 35                     |
| H (mm) | 6                      |
| L (mm) | 5                      |
| M (mm) | 35                     |
| N      | G1/4                   |
| O (mm) | 23.5                   |
| P      | M 12 x 1.75 (Prof. 13) |
| Q (mm) | 70                     |
| R (mm) | 142                    |
| S (mm) | 9                      |
| T (mm) | 13                     |