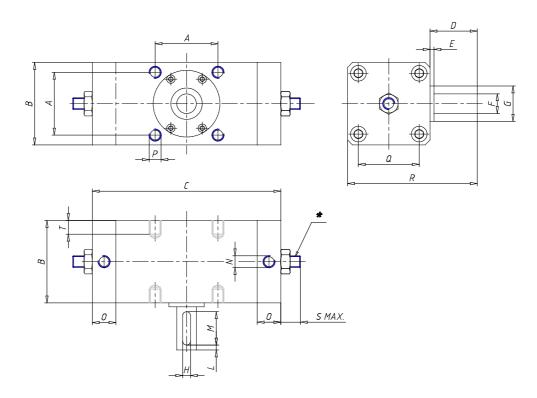

## DIMENSIONS

| A (mm) | 72          |
|--------|-------------|
| B (mm) | 92          |
| C (mm) | 245         |
| D (mm) | 50          |
| E (mm) | 3.0         |
| F (mm) | 20          |
| G (mm) | 35          |
| H (mm) | 6           |
| L (mm) | 5           |
| M (mm) | 35          |
| N      | G1/4        |
| O (mm) | 23.5        |
| Р      | M 12 x 1.75 |
| Q (mm) | 70          |
| R (mm) | 142         |
| S (mm) | 9           |
| T (mm) | 13          |
|        |             |