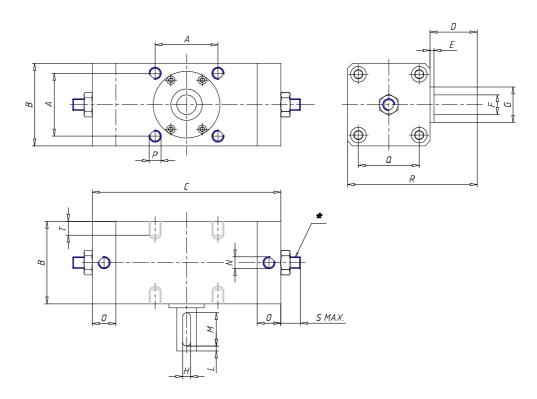

## DIMENSIONS

| A (mm) | 85                     |
|--------|------------------------|
| B (mm) | 112                    |
| C (mm) | 311                    |
| D (mm) | 60                     |
| E (mm) | 4.0                    |
| F (mm) | 25                     |
| G (mm) | 40                     |
| H (mm) | 8                      |
| L (mm) | 5                      |
| M (mm) | 40                     |
| Ν      | G3/8                   |
| O (mm) | 26.0                   |
| Р      | M 12 x 1.75 (Prof. 14) |
| Q (mm) | 85                     |
| R (mm) | 172                    |
| S (mm) | 9                      |
| T (mm) | 14                     |