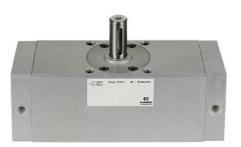

## **Rotary cylinders - Series 30**

Product code: 30-100/180-3

Datasheet creation date: 07/03/2025 17:44

Check the most updated document online 🖄 <u>click here</u>

## TECHNICAL DATA

| Series        | 30            |
|---------------|---------------|
| Diameter (mm) | 100           |
| Rotation (°)  | 180           |
| Version       | not cushioned |

## **Rotary cylinders - Series 30**

Product code: 30-100/180-3