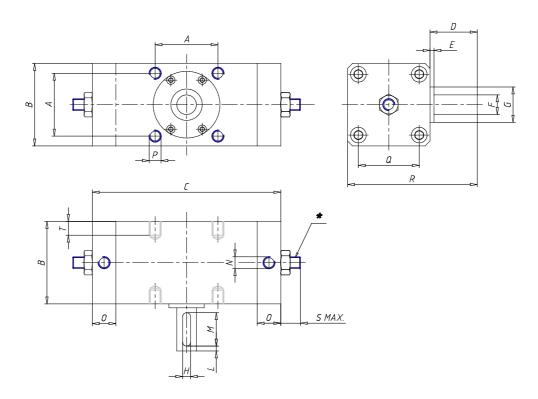

## DIMENSIONS

| A (mm) | 85          |
|--------|-------------|
| B (mm) | 112         |
| C (mm) | 313         |
| D (mm) | 60          |
| E (mm) | 4.0         |
| F (mm) | 25          |
| G (mm) | 40          |
| H (mm) | 8           |
| L (mm) | 5           |
| M (mm) | 40          |
| Ν      | G3/8        |
| O (mm) | 26.0        |
| Ρ      | M 12 x 1.75 |
| Q (mm) | 85          |
| R (mm) | 172         |
| S (mm) | 9           |
| T (mm) | 14          |