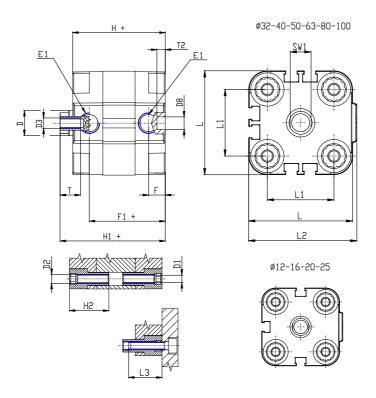

## **DIMENSIONS**

| Ø D (mm)  | 6    |
|-----------|------|
| Ø D1 (mm) | 3.5  |
| D2        | M4   |
| D3        | M3   |
| Ø D4 (mm) | 3    |
| D5        | M3   |
| Ø D8 (mm) | 6    |
| D9 (mm)   | 5    |
| D10 (mm)  | 6    |
| E1        | M5   |
| F (mm)    | 8.0  |
| F1 (mm)   | 30.0 |
| H (mm)    | 38.0 |
| H1 (mm)   | 42.5 |
| H2 (mm)   | 18.5 |
| K1        | M6   |
| L (mm)    | 29   |
| L1 (mm)   | 18   |
| L2 (mm)   | 30.0 |
| L3 (mm)   | 16   |
| L4 (mm)   | 9.9  |
| T (mm)    | 6    |
| T1 (mm)   | 16   |

| T2 (mm)  | 4 |
|----------|---|
| SW1 (mm) | 5 |