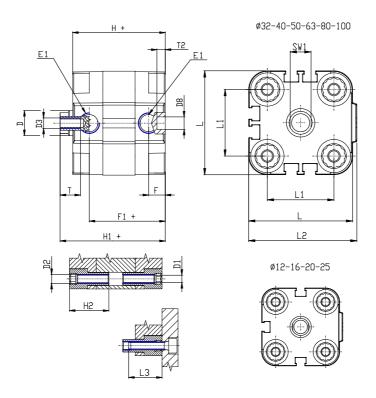

## **DIMENSIONS**

| Ø D (mm)  | 8    |
|-----------|------|
| Ø D1 (mm) | 3.5  |
| D2        | M4   |
| D3        | M4   |
| Ø D4 (mm) | 3    |
| D5        | M3   |
| Ø D8 (mm) | 6    |
| D9 (mm)   | 5    |
| D10 (mm)  | 8    |
| E1        | M5   |
| F (mm)    | 8.0  |
| F1 (mm)   | 30.0 |
| H (mm)    | 38.0 |
| H1 (mm)   | 42.5 |
| H2 (mm)   | 18.5 |
| K1        | M8   |
| L (mm)    | 29   |
| L1 (mm)   | 18   |
| L2 (mm)   | 30.0 |
| L3 (mm)   | 16   |
| L4 (mm)   | 9.9  |
| T (mm)    | 8    |
| T1 (mm)   | 20   |

| T2 (mm)  | 4 |
|----------|---|
| SW1 (mm) | 7 |