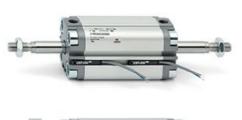

# **Compact cylinders - Series 31**

Product code: 31F1A016A015

## TECHNICAL DATA

| Series             | 31                                                             |  |
|--------------------|----------------------------------------------------------------|--|
| Version            | F=female rod thread                                            |  |
| Operation          | 1=single-acting front spring                                   |  |
| Diameter (mm)      | 16                                                             |  |
| Stroke type        | standard                                                       |  |
| Stroke (mm)        | 15                                                             |  |
| Rod seals material | -                                                              |  |
| Materials          | A = rolled stainless steel AISI 303 rod tube profile aluminium |  |
| Construction       | A = standard                                                   |  |