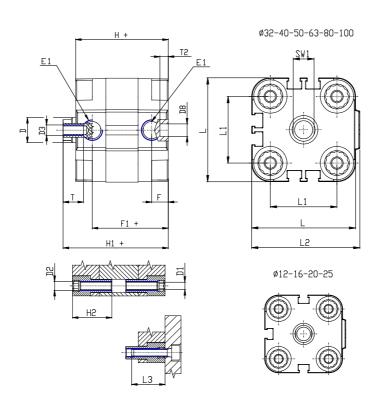

### DIMENSIONS

| Ø D (mm)  | 8    |
|-----------|------|
| Ø D1 (mm) | 3.5  |
| D2        | M4   |
| D3        | M4   |
| Ø D4 (mm) | 3    |
| D5        | M3   |
| Ø D8 (mm) | 6    |
| D9 (mm)   | 5    |
| D10 (mm)  | 8    |
| E1        | M5   |
| F (mm)    | 8.0  |
| F1 (mm)   | 30.0 |
| H (mm)    | 38.0 |
| H1 (mm)   | 42.5 |
| H2 (mm)   | 18.5 |
| K1        | M8   |
| L (mm)    | 29   |
| L1 (mm)   | 18   |
| L2 (mm)   | 30.0 |
| L3 (mm)   | 16   |
| L4 (mm)   | 9.9  |
| T (mm)    | 8    |
| T1 (mm)   | 20   |

| T2 (mm)  | 4 |
|----------|---|
| SW1 (mm) | 7 |