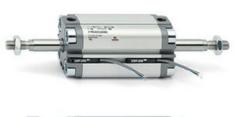

# **Compact cylinders - Series 31**

Product code: 31F1A016A020

### TECHNICAL DATA

| Series             | 31                                                             |
|--------------------|----------------------------------------------------------------|
| Version            | F=female rod thread                                            |
| Operation          | 1=single-acting front spring                                   |
| Diameter (mm)      | 16                                                             |
| Stroke type        | standard                                                       |
| Stroke (mm)        | 20                                                             |
| Rod seals material | -                                                              |
| Materials          | A = rolled stainless steel AISI 303 rod tube profile aluminium |
| Construction       | A = standard                                                   |