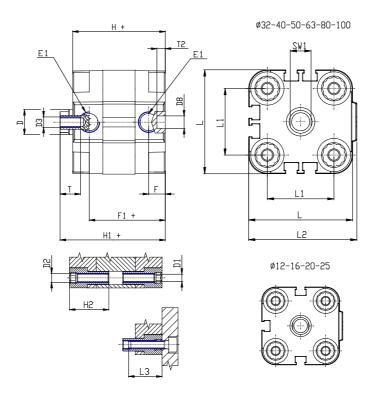

## **DIMENSIONS**

| Ø D (mm)  | 8    |
|-----------|------|
| Ø D1 (mm) | 3.5  |
| D2        | M4   |
| D3        | M4   |
| Ø D4 (mm) | 3    |
| D5        | M3   |
| Ø D8 (mm) | 6    |
| D9 (mm)   | 5    |
| D10 (mm)  | 8    |
| E1        | M5   |
| F (mm)    | 8.0  |
| F1 (mm)   | 30.0 |
| H (mm)    | 38.0 |
| H1 (mm)   | 42.5 |
| H2 (mm)   | 18.5 |
| K1        | M8   |
| L (mm)    | 29   |
| L1 (mm)   | 18   |
| L2 (mm)   | 30.0 |
| L3 (mm)   | 16   |
| L4 (mm)   | 9.9  |
| T (mm)    | 8    |
| T1 (mm)   | 20   |

| T2 (mm)  | 4 |
|----------|---|
| SW1 (mm) | 7 |