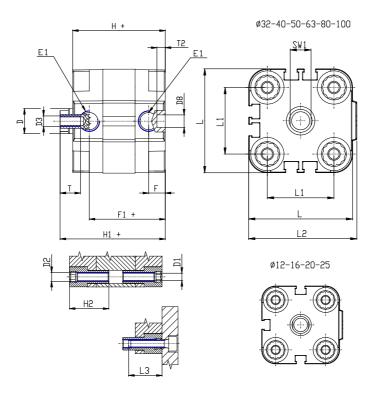

## **DIMENSIONS**

| Ø D (mm)  | 10       |
|-----------|----------|
| Ø D1 (mm) | 4.5      |
| D2        | M5       |
| D3        | M5       |
| Ø D4 (mm) | 4        |
| D5        | M4       |
| Ø D8 (mm) | 6        |
| D9 (mm)   | 6        |
| D10 (mm)  | 10       |
| E1        | M5       |
| F (mm)    | 8.0      |
| F1 (mm)   | 30.0     |
| H (mm)    | 38.0     |
| H1 (mm)   | 42.5     |
| H2 (mm)   | 18.5     |
| K1        | M10x1,25 |
| L (mm)    | 36       |
| L1 (mm)   | 22       |
| L2 (mm)   | 37.5     |
| L3 (mm)   | 18       |
| L4 (mm)   | 12.0     |
| T (mm)    | 10       |
| T1 (mm)   | 22       |

| T2 (mm)  | 4 |
|----------|---|
| SW1 (mm) | 8 |