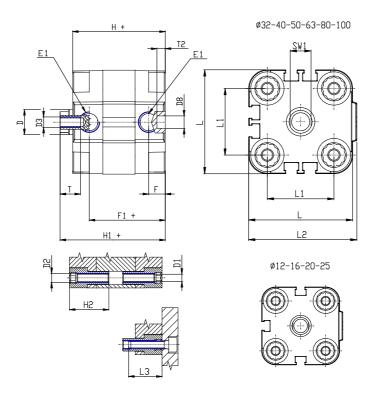

## **DIMENSIONS**

| Ø D (mm)  | 10       |
|-----------|----------|
| Ø D1 (mm) | 4.5      |
| D2        | M5       |
| D3        | M5       |
| Ø D4 (mm) | 4        |
| D5        | M4       |
| Ø D8 (mm) | 6        |
| D9 (mm)   | 6        |
| D10 (mm)  | 10       |
| E1        | M5       |
| F (mm)    | 8.0      |
| F1 (mm)   | 30.0     |
| H (mm)    | 38.0     |
| H1 (mm)   | 42.5     |
| H2 (mm)   | 18.5     |
| K1        | M10x1,25 |
| L (mm)    | 36       |
| L1 (mm)   | 22       |
| L2 (mm)   | 37.5     |
| L3 (mm)   | 18       |
| L4 (mm)   | 12.0     |
| T (mm)    | 10       |
| T1 (mm)   | 22       |

| T2 (mm)  | 4 |
|----------|---|
| SW1 (mm) | 8 |