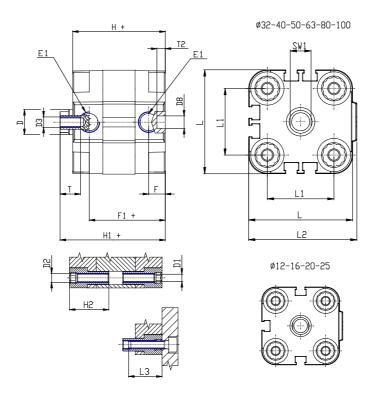

## **DIMENSIONS**

| Ø D (mm)  | 10       |
|-----------|----------|
| Ø D1 (mm) | 4.5      |
| D2        | M5       |
| D3        | M5       |
| Ø D4 (mm) | 4        |
| D5        | M4       |
| Ø D8 (mm) | 6        |
| D9 (mm)   | 6        |
| D10 (mm)  | 10       |
| E1        | M5       |
| F (mm)    | 8.0      |
| F1 (mm)   | 30.0     |
| H (mm)    | 38.0     |
| H1 (mm)   | 42.5     |
| H2 (mm)   | 18.5     |
| K1        | M10x1,25 |
| L (mm)    | 36       |
| L1 (mm)   | 22       |
| L2 (mm)   | 37.5     |
| L3 (mm)   | 18       |
| L4 (mm)   | 12.0     |
| T (mm)    | 10       |
| T1 (mm)   | 22       |
|           |          |

| T2 (mm)  | 4 |
|----------|---|
| SW1 (mm) | 8 |