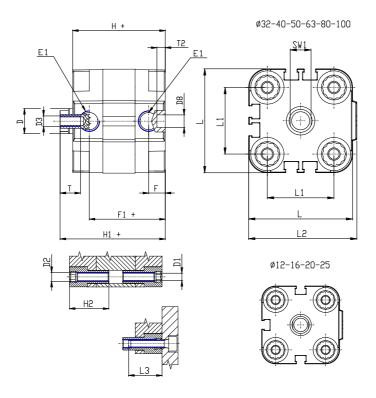

## **DIMENSIONS**

| Ø D (mm)  | 10       |
|-----------|----------|
| Ø D1 (mm) | 4.5      |
| D2        | M5       |
| D3        | M5       |
| Ø D4 (mm) | 4        |
| D5        | M4       |
| Ø D8 (mm) | 6        |
| D9 (mm)   | 6        |
| D10 (mm)  | 10       |
| E1        | M5       |
| F (mm)    | 8.0      |
| F1 (mm)   | 30.0     |
| H (mm)    | 38.0     |
| H1 (mm)   | 42.5     |
| H2 (mm)   | 18.5     |
| K1        | M10x1,25 |
| L (mm)    | 36       |
| L1 (mm)   | 22       |
| L2 (mm)   | 37.5     |
| L3 (mm)   | 18       |
| L4 (mm)   | 12.0     |
| T (mm)    | 10       |
| T1 (mm)   | 22       |
|           |          |

| T2 (mm)  | 4 |
|----------|---|
| SW1 (mm) | 8 |