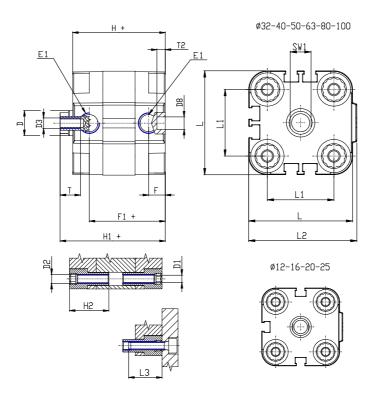

## **DIMENSIONS**

| Ø D (mm)  | 10       |
|-----------|----------|
| Ø D1 (mm) | 4.5      |
| D2        | M5       |
| D3        | M5       |
| Ø D4 (mm) | 4        |
| D5        | M4       |
| Ø D8 (mm) | 6        |
| D9 (mm)   | 6        |
| D10 (mm)  | 10       |
| E1        | M5       |
| F (mm)    | 8.0      |
| F1 (mm)   | 30.0     |
| H (mm)    | 38.0     |
| H1 (mm)   | 42.5     |
| H2 (mm)   | 18.5     |
| K1        | M10x1,25 |
| L (mm)    | 36       |
| L1 (mm)   | 22       |
| L2 (mm)   | 37.5     |
| L3 (mm)   | 18       |
| L4 (mm)   | 12.0     |
| T (mm)    | 10       |
| T1 (mm)   | 22       |
|           |          |

| T2 (mm)  | 4 |
|----------|---|
| SW1 (mm) | 8 |