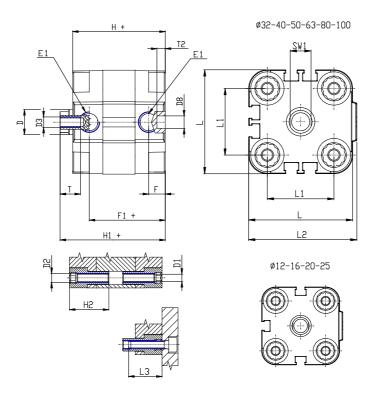

## **DIMENSIONS**

| Ø D (mm)  | 10       |
|-----------|----------|
| Ø D1 (mm) | 4.5      |
| D2        | M5       |
| D3        | M5       |
| Ø D4 (mm) | 5        |
| D5        | M5       |
| Ø D8 (mm) | 6        |
| D9 (mm)   | 6        |
| D10 (mm)  | 14       |
| E1        | M5       |
| F (mm)    | 8.0      |
| F1 (mm)   | 31.5     |
| H (mm)    | 39.5     |
| H1 (mm)   | 45.0     |
| H2 (mm)   | 18.5     |
| K1        | M10x1,25 |
| L (mm)    | 40       |
| L1 (mm)   | 26       |
| L2 (mm)   | 41.5     |
| L3 (mm)   | 18       |
| L4 (mm)   | 15.6     |
| T (mm)    | 10       |
| T1 (mm)   | 22       |

| T2 (mm)  | 4 |
|----------|---|
| SW1 (mm) | 8 |