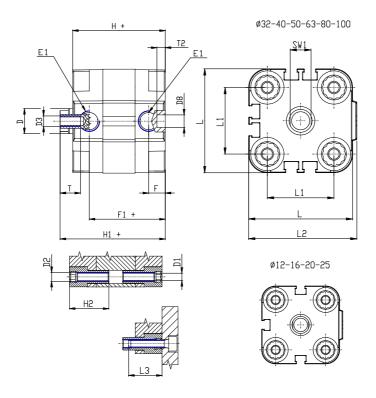

## **DIMENSIONS**

| Ø D (mm)  | 10       |
|-----------|----------|
| Ø D1 (mm) | 4.5      |
| D2        | M5       |
| D3        | M5       |
| Ø D4 (mm) | 5        |
| D5        | M5       |
| Ø D8 (mm) | 6        |
| D9 (mm)   | 6        |
| D10 (mm)  | 14       |
| E1        | M5       |
| F (mm)    | 8.0      |
| F1 (mm)   | 31.5     |
| H (mm)    | 39.5     |
| H1 (mm)   | 45.0     |
| H2 (mm)   | 18.5     |
| K1        | M10x1,25 |
| L (mm)    | 40       |
| L1 (mm)   | 26       |
| L2 (mm)   | 41.5     |
| L3 (mm)   | 18       |
| L4 (mm)   | 15.6     |
| T (mm)    | 10       |
| T1 (mm)   | 22       |

| T2 (mm)  | 4 |
|----------|---|
| SW1 (mm) | 8 |