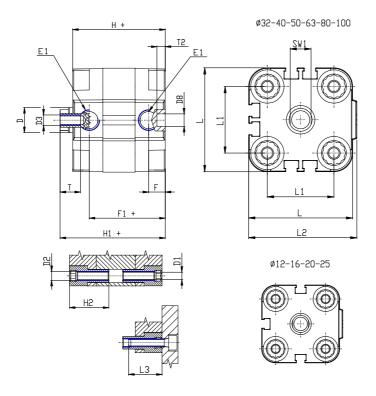

## **DIMENSIONS**

| Ø D (mm)  | 12       |
|-----------|----------|
| Ø D1 (mm) | 5.5      |
| D2        | M6       |
| D3        | M6       |
| Ø D4 (mm) | 5        |
| D5        | M5       |
| Ø D8 (mm) | 6        |
| D9 (mm)   | 6        |
| D10 (mm)  | 17       |
| E1        | G1\8     |
| F (mm)    | 8.0      |
| F1 (mm)   | 36.5     |
| H (mm)    | 44.5     |
| H1 (mm)   | 50.5     |
| H2 (mm)   | 21.5     |
| K1        | M10x1,25 |
| L (mm)    | 50       |
| L1 (mm)   | 32       |
| L2 (mm)   | 52.0     |
| L3 (mm)   | 20       |
| L4 (mm)   | 19.8     |
| T (mm)    | 12       |
| T1 (mm)   | 22       |

| T2 (mm)  | 4  |
|----------|----|
| SW1 (mm) | 10 |