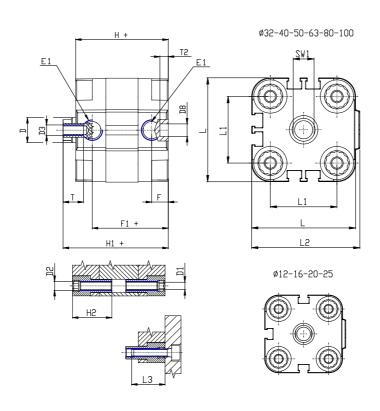

### DIMENSIONS

| Ø D (mm)     12       Ø D1 (mm)     5.5       D2     M6       D3     M6       Ø D4 (mm)     5       D5     M5       Ø D8 (mm)     6       D9 (mm)     17       E1     G1\8       F (mm)     8.0       F1 (mm)     36.5       H1 (mm)     50.5       H2 (mm)     50.5       L (mm)     50.5 |
|--------------------------------------------------------------------------------------------------------------------------------------------------------------------------------------------------------------------------------------------------------------------------------------------|
| D2     M6       D3     M6       Ø D4 (mm)     5       D5     M5       Ø D8 (mm)     6       D9 (mm)     6       D10 (mm)     17       E1     G1\8       F (mm)     8.0       F1 (mm)     36.5       H1 (mm)     50.5       H2 (mm)     21.5       K1     M10x1,25                          |
| D3   M6     Ø D4 (mm)   5     D5   M5     Ø D8 (mm)   6     D9 (mm)   6     D10 (mm)   17     E1   G1\8     F (mm)   8.0     F1 (mm)   36.5     H1 (mm)   50.5     H2 (mm)   21.5     K1   M10x1,25                                                                                        |
| Ø D4 (mm)   5     Ø D5   M5     Ø D8 (mm)   6     D9 (mm)   6     D10 (mm)   17     E1   G1\8     F (mm)   8.0     F1 (mm)   36.5     H (mm)   44.5     H1 (mm)   50.5     H2 (mm)   21.5     K1   M10x1,25                                                                                |
| D5     M5       Ø D8 (mm)     6       D9 (mm)     6       D10 (mm)     17       E1     G1\8       F (mm)     8.0       F1 (mm)     36.5       H (mm)     44.5       H1 (mm)     50.5       H2 (mm)     21.5       K1     M10x1,25                                                          |
| Ø D8 (mm)   6     D9 (mm)   6     D10 (mm)   17     E1   G1\8     F (mm)   8.0     F1 (mm)   36.5     H (mm)   44.5     H1 (mm)   50.5     H2 (mm)   21.5     K1   M10x1,25                                                                                                                |
| D9 (mm)     6       D10 (mm)     17       E1     G1\8       F (mm)     8.0       F1 (mm)     36.5       H (mm)     44.5       H1 (mm)     50.5       H2 (mm)     21.5       K1     M10x1,25                                                                                                |
| D10 (mm)   17     E1   G1\8     F (mm)   8.0     F1 (mm)   36.5     H (mm)   44.5     H1 (mm)   50.5     H2 (mm)   21.5     K1   M10x1,25                                                                                                                                                  |
| E1   G1\8     F (mm)   8.0     F1 (mm)   36.5     H (mm)   44.5     H1 (mm)   50.5     H2 (mm)   21.5     K1   M10x1,25                                                                                                                                                                    |
| F (mm)   8.0     F1 (mm)   36.5     H (mm)   44.5     H1 (mm)   50.5     H2 (mm)   21.5     K1   M10x1,25                                                                                                                                                                                  |
| F1 (mm) 36.5   H (mm) 44.5   H1 (mm) 50.5   H2 (mm) 21.5   K1 M10x1,25                                                                                                                                                                                                                     |
| H (mm)   44.5     H1 (mm)   50.5     H2 (mm)   21.5     K1   M10x1,25                                                                                                                                                                                                                      |
| H1 (mm) 50.5   H2 (mm) 21.5   K1 M10x1,25                                                                                                                                                                                                                                                  |
| H2 (mm) 21.5   K1 M10x1,25                                                                                                                                                                                                                                                                 |
| K1 M10x1,25                                                                                                                                                                                                                                                                                |
|                                                                                                                                                                                                                                                                                            |
| L (mm) 50                                                                                                                                                                                                                                                                                  |
|                                                                                                                                                                                                                                                                                            |
| L1 (mm) 32                                                                                                                                                                                                                                                                                 |
| L2 (mm) 52.0                                                                                                                                                                                                                                                                               |
| L3 (mm) 20                                                                                                                                                                                                                                                                                 |
| L4 (mm) 19.8                                                                                                                                                                                                                                                                               |
| T (mm) 12                                                                                                                                                                                                                                                                                  |
| T1 (mm) 22                                                                                                                                                                                                                                                                                 |

| T2 (mm)  | 4  |
|----------|----|
| SW1 (mm) | 10 |