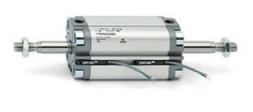

# **Compact cylinders - Series 31**

Product code: 31F1A032A015

## TECHNICAL DATA

| Series             | 31                                                             |  |
|--------------------|----------------------------------------------------------------|--|
| Version            | F=female rod thread                                            |  |
| Operation          | 1=single-acting front spring                                   |  |
| Diameter (mm)      | 32                                                             |  |
| Stroke type        | standard                                                       |  |
| Stroke (mm)        | 15                                                             |  |
| Rod seals material | -                                                              |  |
| Materials          | A = rolled stainless steel AISI 303 rod tube profile aluminium |  |
| Construction       | A = standard                                                   |  |