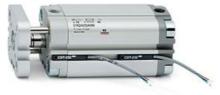

# **Compact cylinders - Series 31**

Product code: 31F1A032A015

## TECHNICAL DATA

| Series             | 31                                                             |  |
|--------------------|----------------------------------------------------------------|--|
| Version            | F=female rod thread                                            |  |
| Operation          | 1=single-acting front spring                                   |  |
| Diameter (mm)      | 32                                                             |  |
| Stroke type        | standard                                                       |  |
| Stroke (mm)        | 15                                                             |  |
| Rod seals material | -                                                              |  |
| Materials          | A = rolled stainless steel AISI 303 rod tube profile aluminium |  |
| Construction       | A = standard                                                   |  |