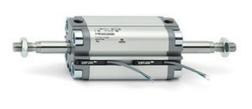

# **Compact cylinders - Series 31**

Product code: 31F1A032A020

### TECHNICAL DATA

| Series             | 31                                                             |  |
|--------------------|----------------------------------------------------------------|--|
| Version            | F=female rod thread                                            |  |
| Operation          | 1=single-acting front spring                                   |  |
| Diameter (mm)      | 32                                                             |  |
| Stroke type        | standard                                                       |  |
| Stroke (mm)        | 20                                                             |  |
| Rod seals material | -                                                              |  |
| Materials          | A = rolled stainless steel AISI 303 rod tube profile aluminium |  |
| Construction       | A = standard                                                   |  |