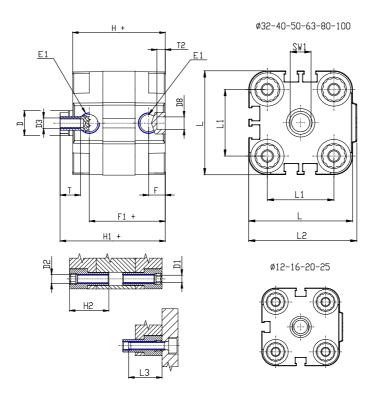

## **DIMENSIONS**

| Ø D (mm)  | 12       |
|-----------|----------|
| Ø D1 (mm) | 5.5      |
| D2        | M6       |
| D3        | M6       |
| Ø D4 (mm) | 5        |
| D5        | M5       |
| Ø D8 (mm) | 6        |
| D9 (mm)   | 6        |
| D10 (mm)  | 17       |
| E1        | G1\8     |
| F (mm)    | 8.0      |
| F1 (mm)   | 37.5     |
| H (mm)    | 45.5     |
| H1 (mm)   | 52.0     |
| H2 (mm)   | 21.5     |
| K1        | M10x1,25 |
| L (mm)    | 60       |
| L1 (mm)   | 42       |
| L2 (mm)   | 62.5     |
| L3 (mm)   | 20       |
| L4 (mm)   | 23.3     |
| T (mm)    | 12       |
| T1 (mm)   | 22       |

| T2 (mm)  | 4  |
|----------|----|
| SW1 (mm) | 10 |