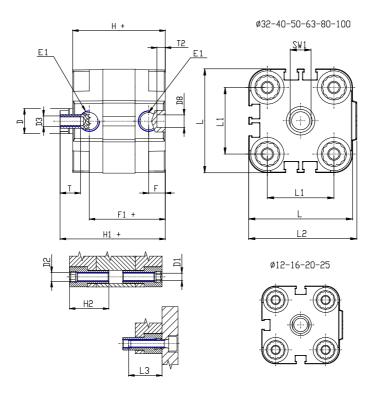

## **DIMENSIONS**

| Ø D (mm)  | 12       |
|-----------|----------|
| Ø D1 (mm) | 5.5      |
| D2        | M6       |
| D3        | M6       |
| Ø D4 (mm) | 5        |
| D5        | M5       |
| Ø D8 (mm) | 6        |
| D9 (mm)   | 6        |
| D10 (mm)  | 17       |
| E1        | G1\8     |
| F (mm)    | 8.0      |
| F1 (mm)   | 37.5     |
| H (mm)    | 45.5     |
| H1 (mm)   | 52.0     |
| H2 (mm)   | 21.5     |
| K1        | M10x1,25 |
| L (mm)    | 60       |
| L1 (mm)   | 42       |
| L2 (mm)   | 62.5     |
| L3 (mm)   | 20       |
| L4 (mm)   | 23.3     |
| T (mm)    | 12       |
| T1 (mm)   | 22       |

| T2 (mm)  | 4  |
|----------|----|
| SW1 (mm) | 10 |