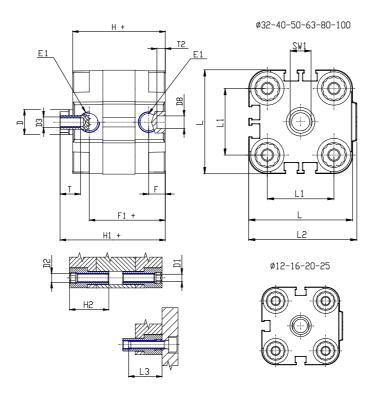

## **DIMENSIONS**

| Ø D (mm)  | 12       |
|-----------|----------|
| Ø D1 (mm) | 5.5      |
| D2        | M6       |
| D3        | M6       |
| Ø D4 (mm) | 5        |
| D5        | M5       |
| Ø D8 (mm) | 6        |
| D9 (mm)   | 6        |
| D10 (mm)  | 17       |
| E1        | G1\8     |
| F (mm)    | 8.0      |
| F1 (mm)   | 37.5     |
| H (mm)    | 45.5     |
| H1 (mm)   | 52.0     |
| H2 (mm)   | 21.5     |
| K1        | M10x1,25 |
| L (mm)    | 60       |
| L1 (mm)   | 42       |
| L2 (mm)   | 62.5     |
| L3 (mm)   | 20       |
| L4 (mm)   | 23.3     |
| T (mm)    | 12       |
| T1 (mm)   | 22       |

| T2 (mm)  | 4  |
|----------|----|
| SW1 (mm) | 10 |