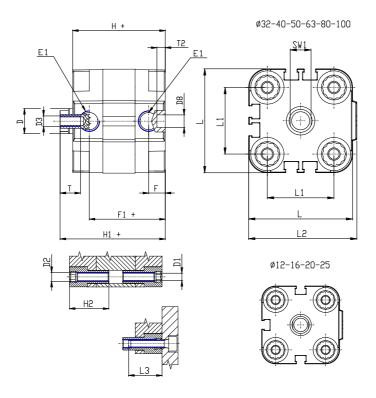

## **DIMENSIONS**

| Ø D (mm)  | 16       |
|-----------|----------|
| Ø D1 (mm) | 6.5      |
| D2        | M8       |
| D3        | M8       |
| Ø D4 (mm) | 6        |
| D5        | M6       |
| Ø D8 (mm) | 6        |
| D9 (mm)   | 10       |
| D10 (mm)  | 22       |
| E1        | G1\8     |
| F (mm)    | 8.0      |
| F1 (mm)   | 37.5     |
| H (mm)    | 45.5     |
| H1 (mm)   | 53.0     |
| H2 (mm)   | 22.5     |
| K1        | M12x1,25 |
| L (mm)    | 68       |
| L1 (mm)   | 50       |
| L2 (mm)   | 71.0     |
| L3 (mm)   | 20       |
| L4 (mm)   | 29.7     |
| T (mm)    | 12       |
| T1 (mm)   | 24       |

| T2 (mm)  | 4  |
|----------|----|
| SW1 (mm) | 13 |