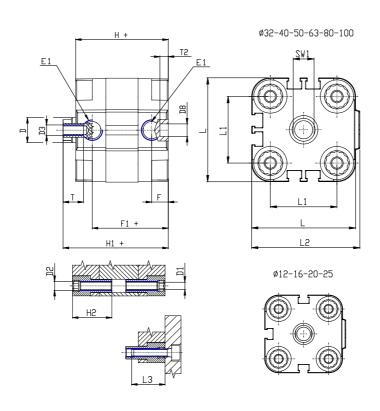

### DIMENSIONS

| [         |          |
|-----------|----------|
| Ø D (mm)  | 16       |
| Ø D1 (mm) | 6.5      |
| D2        | M8       |
| D3        | M8       |
| Ø D4 (mm) | 6        |
| D5        | M6       |
| Ø D8 (mm) | 6        |
| D9 (mm)   | 10       |
| D10 (mm)  | 22       |
| E1        | G1\8     |
| F (mm)    | 8.0      |
| F1 (mm)   | 37.5     |
| H (mm)    | 45.5     |
| H1 (mm)   | 53.0     |
| H2 (mm)   | 22.5     |
| К1        | M12x1,25 |
| L (mm)    | 68       |
| L1 (mm)   | 50       |
| L2 (mm)   | 71.0     |
| L3 (mm)   | 20       |
| L4 (mm)   | 29.7     |
| T (mm)    | 12       |
| T1 (mm)   | 24       |

| T2 (mm)  | 4  |
|----------|----|
| SW1 (mm) | 13 |