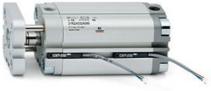

# **Compact cylinders - Series 31**

Product code: 31F1A050A015

### TECHNICAL DATA

| Series             | 31                                                             |
|--------------------|----------------------------------------------------------------|
| Version            | F=female rod thread                                            |
| Operation          | 1=single-acting front spring                                   |
| Diameter (mm)      | 50                                                             |
| Stroke type        | standard                                                       |
| Stroke (mm)        | 15                                                             |
| Rod seals material | -                                                              |
| Materials          | A = rolled stainless steel AISI 303 rod tube profile aluminium |
| Construction       | A = standard                                                   |