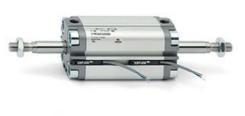

# **Compact cylinders - Series 31**

Product code: 31F1A050A015

### TECHNICAL DATA

| Series             | 31                                                             |
|--------------------|----------------------------------------------------------------|
| Version            | F=female rod thread                                            |
| Operation          | 1=single-acting front spring                                   |
| Diameter (mm)      | 50                                                             |
| Stroke type        | standard                                                       |
| Stroke (mm)        | 15                                                             |
| Rod seals material | -                                                              |
| Materials          | A = rolled stainless steel AISI 303 rod tube profile aluminium |
| Construction       | A = standard                                                   |