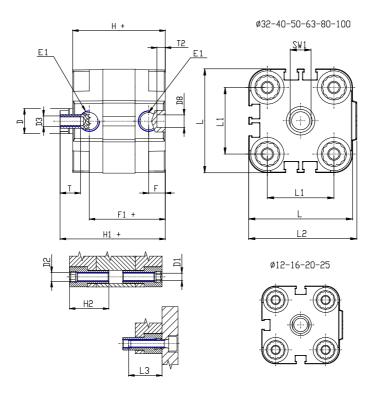

## **DIMENSIONS**

| Ø D (mm)       16         Ø D1 (mm)       6.5         D2       M8         D3       M8         Ø D4 (mm)       6         D5       M6         Ø D8 (mm)       6         D9 (mm)       10         D10 (mm)       22         E1       G1\8         F (mm)       8.0         F1 (mm)       37.5         H (mm)       45.5         H1 (mm)       53.0         H2 (mm)       22.5         K1       M12x1,25         L (mm)       68         L1 (mm)       50 |           |          |
|-------------------------------------------------------------------------------------------------------------------------------------------------------------------------------------------------------------------------------------------------------------------------------------------------------------------------------------------------------------------------------------------------------------------------------------------------------|-----------|----------|
| D2       M8         D3       M8         Ø D4 (mm)       6         D5       M6         Ø D8 (mm)       6         D9 (mm)       10         D10 (mm)       22         E1       G1\8         F (mm)       8.0         F1 (mm)       37.5         H (mm)       45.5         H1 (mm)       53.0         H2 (mm)       22.5         K1       M12x1,25         L (mm)       68                                                                                | Ø D (mm)  | 16       |
| D3                                                                                                                                                                                                                                                                                                                                                                                                                                                    | Ø D1 (mm) | 6.5      |
| Ø D4 (mm) 6 D5 M6 Ø D8 (mm) 6 D9 (mm) 10 D10 (mm) 22 E1 G1\8 F (mm) 8.0 F1 (mm) 37.5 H (mm) 45.5 H1 (mm) 53.0 H2 (mm) 22.5 K1 M12x1,25 L (mm) 68                                                                                                                                                                                                                                                                                                      | D2        | M8       |
| D5                                                                                                                                                                                                                                                                                                                                                                                                                                                    | D3        | M8       |
| Ø D8 (mm) 6 D9 (mm) 10 D10 (mm) 22 E1 G1\8 F (mm) 8.0 F1 (mm) 37.5 H (mm) 45.5 H1 (mm) 53.0 H2 (mm) 22.5 K1 M12x1,25 L (mm) 68                                                                                                                                                                                                                                                                                                                        | Ø D4 (mm) | 6        |
| D9 (mm) 10 D10 (mm) 22 E1 G1\8 F (mm) 8.0 F1 (mm) 37.5 H (mm) 45.5 H1 (mm) 53.0 H2 (mm) 22.5 K1 M12x1,25 L (mm) 68                                                                                                                                                                                                                                                                                                                                    | D5        | M6       |
| D10 (mm) 22 E1 G1\8 F (mm) 8.0 F1 (mm) 37.5 H (mm) 45.5 H1 (mm) 53.0 H2 (mm) 22.5 K1 M12x1,25 L (mm) 68                                                                                                                                                                                                                                                                                                                                               | Ø D8 (mm) | 6        |
| E1 G1\8 F (mm) 8.0 F1 (mm) 37.5 H (mm) 45.5 H1 (mm) 53.0 H2 (mm) 22.5 K1 M12x1,25 L (mm) 68                                                                                                                                                                                                                                                                                                                                                           | D9 (mm)   | 10       |
| F (mm)       8.0         F1 (mm)       37.5         H (mm)       45.5         H1 (mm)       53.0         H2 (mm)       22.5         K1       M12x1,25         L (mm)       68                                                                                                                                                                                                                                                                         | D10 (mm)  | 22       |
| F1 (mm) 37.5 H (mm) 45.5 H1 (mm) 53.0 H2 (mm) 22.5 K1 M12x1,25 L (mm) 68                                                                                                                                                                                                                                                                                                                                                                              | E1        | G1\8     |
| H (mm) 45.5<br>H1 (mm) 53.0<br>H2 (mm) 22.5<br>K1 M12x1,25<br>L (mm) 68                                                                                                                                                                                                                                                                                                                                                                               | F (mm)    | 8.0      |
| H1 (mm) 53.0<br>H2 (mm) 22.5<br>K1 M12x1,25<br>L (mm) 68                                                                                                                                                                                                                                                                                                                                                                                              | F1 (mm)   | 37.5     |
| H2 (mm) 22.5<br>K1 M12x1,25<br>L (mm) 68                                                                                                                                                                                                                                                                                                                                                                                                              | H (mm)    | 45.5     |
| K1     M12x1,25       L (mm)     68                                                                                                                                                                                                                                                                                                                                                                                                                   | H1 (mm)   | 53.0     |
| L (mm) 68                                                                                                                                                                                                                                                                                                                                                                                                                                             | H2 (mm)   | 22.5     |
| ,                                                                                                                                                                                                                                                                                                                                                                                                                                                     | K1        | M12x1,25 |
| <b>L1 (mm)</b> 50                                                                                                                                                                                                                                                                                                                                                                                                                                     | L (mm)    | 68       |
|                                                                                                                                                                                                                                                                                                                                                                                                                                                       | L1 (mm)   | 50       |
| <b>L2 (mm)</b> 71.0                                                                                                                                                                                                                                                                                                                                                                                                                                   | L2 (mm)   | 71.0     |
| L3 (mm) 20                                                                                                                                                                                                                                                                                                                                                                                                                                            | L3 (mm)   | 20       |
| <b>L4 (mm)</b> 29.7                                                                                                                                                                                                                                                                                                                                                                                                                                   | L4 (mm)   | 29.7     |
| T (mm) 12                                                                                                                                                                                                                                                                                                                                                                                                                                             | T (mm)    | 12       |
| T1 (mm) 24                                                                                                                                                                                                                                                                                                                                                                                                                                            | T1 (mm)   | 24       |

| T2 (mm)  | 4  |
|----------|----|
| SW1 (mm) | 13 |