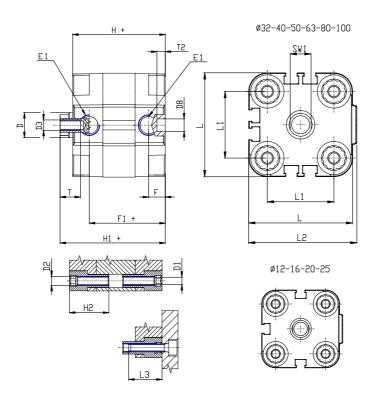

## **DIMENSIONS**

| Ø D (mm)  | 16       |
|-----------|----------|
| Ø D1 (mm) | 6.5      |
| D2        | M8       |
| D3        | M8       |
| Ø D4 (mm) | 6        |
| D5        | M6       |
| Ø D8 (mm) | 6        |
| D9 (mm)   | 10       |
| D10 (mm)  | 22       |
| E1        | G1\8     |
| F (mm)    | 8.0      |
| F1 (mm)   | 37.5     |
| H (mm)    | 45.5     |
| H1 (mm)   | 53.0     |
| H2 (mm)   | 22.5     |
| K1        | M12x1,25 |
| L (mm)    | 68       |
| L1 (mm)   | 50       |
| L2 (mm)   | 71.0     |
| L3 (mm)   | 20       |
| L4 (mm)   | 29.7     |
| T (mm)    | 12       |
| T1 (mm)   | 24       |

| T2 (mm)  | 4  |
|----------|----|
| SW1 (mm) | 13 |