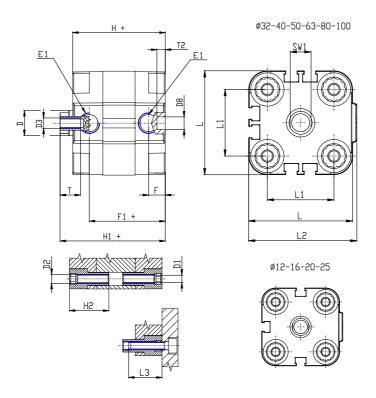

## **DIMENSIONS**

| Ø D (mm)       16         Ø D1 (mm)       8.5         D2       M10         D3       M8         Ø D4 (mm)       6         D5       M6         Ø D8 (mm)       8         D9 (mm)       10         D10 (mm)       22         E1       G1\8         F (mm)       8.0         F1 (mm)       42.0         H (mm)       50.0         H1 (mm)       57.5         H2 (mm)       24.5 |
|-----------------------------------------------------------------------------------------------------------------------------------------------------------------------------------------------------------------------------------------------------------------------------------------------------------------------------------------------------------------------------|
| D2       M10         D3       M8         Ø D4 (mm)       6         D5       M6         Ø D8 (mm)       8         D9 (mm)       10         D10 (mm)       22         E1       G1\8         F (mm)       8.0         F1 (mm)       42.0         H1 (mm)       50.0         H1 (mm)       57.5                                                                                 |
| D3       M8         Ø D4 (mm)       6         D5       M6         Ø D8 (mm)       8         D9 (mm)       10         D10 (mm)       22         E1       G1\8         F (mm)       8.0         F1 (mm)       42.0         H (mm)       50.0         H1 (mm)       57.5                                                                                                       |
| Ø D4 (mm) 6 D5 M6 Ø D8 (mm) 8 D9 (mm) 10 D10 (mm) 22 E1 G1\8 F (mm) 8.0 F1 (mm) 42.0 H (mm) 50.0 H1 (mm) 57.5                                                                                                                                                                                                                                                               |
| D5     M6       Ø D8 (mm)     8       D9 (mm)     10       D10 (mm)     22       E1     G1\8       F (mm)     8.0       F1 (mm)     42.0       H (mm)     50.0       H1 (mm)     57.5                                                                                                                                                                                       |
| Ø D8 (mm) 8 D9 (mm) 10 D10 (mm) 22 E1 G1\8 F (mm) 8.0 F1 (mm) 42.0 H (mm) 50.0 H1 (mm) 57.5                                                                                                                                                                                                                                                                                 |
| D9 (mm) 10 D10 (mm) 22 E1 G1\8 F (mm) 8.0 F1 (mm) 42.0 H (mm) 50.0 H1 (mm) 57.5                                                                                                                                                                                                                                                                                             |
| D10 (mm) 22 E1 G1\8 F (mm) 8.0 F1 (mm) 42.0 H (mm) 50.0 H1 (mm) 57.5                                                                                                                                                                                                                                                                                                        |
| E1 G1\8 F (mm) 8.0 F1 (mm) 42.0 H (mm) 50.0 H1 (mm) 57.5                                                                                                                                                                                                                                                                                                                    |
| F (mm) 8.0<br>F1 (mm) 42.0<br>H (mm) 50.0<br>H1 (mm) 57.5                                                                                                                                                                                                                                                                                                                   |
| F1 (mm) 42.0<br>H (mm) 50.0<br>H1 (mm) 57.5                                                                                                                                                                                                                                                                                                                                 |
| H (mm) 50.0<br>H1 (mm) 57.5                                                                                                                                                                                                                                                                                                                                                 |
| H1 (mm) 57.5                                                                                                                                                                                                                                                                                                                                                                |
|                                                                                                                                                                                                                                                                                                                                                                             |
| U2 (mm)                                                                                                                                                                                                                                                                                                                                                                     |
| <b>H2</b> (IIIII)                                                                                                                                                                                                                                                                                                                                                           |
| <b>K1</b> M12x1,25                                                                                                                                                                                                                                                                                                                                                          |
| L (mm) 87                                                                                                                                                                                                                                                                                                                                                                   |
| L1 (mm) 62                                                                                                                                                                                                                                                                                                                                                                  |
| <b>L2 (mm)</b> 91.0                                                                                                                                                                                                                                                                                                                                                         |
| L3 (mm) 25                                                                                                                                                                                                                                                                                                                                                                  |
| <b>L4 (mm)</b> 35.4                                                                                                                                                                                                                                                                                                                                                         |
| T (mm) 12                                                                                                                                                                                                                                                                                                                                                                   |
| T1 (mm) 24                                                                                                                                                                                                                                                                                                                                                                  |

| T2 (mm)  | 4  |
|----------|----|
| SW1 (mm) | 13 |