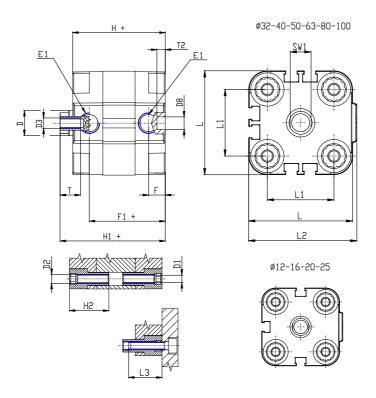

## **DIMENSIONS**

| Ø D (mm)  | 16       |
|-----------|----------|
| Ø D1 (mm) | 8.5      |
| D2        | M10      |
| D3        | M8       |
| Ø D4 (mm) | 6        |
| D5        | M6       |
| Ø D8 (mm) | 8        |
| D9 (mm)   | 10       |
| D10 (mm)  | 22       |
| E1        | G1\8     |
| F (mm)    | 8.0      |
| F1 (mm)   | 42.0     |
| H (mm)    | 50.0     |
| H1 (mm)   | 57.5     |
| H2 (mm)   | 24.5     |
| K1        | M12x1,25 |
| L (mm)    | 87       |
| L1 (mm)   | 62       |
| L2 (mm)   | 91.0     |
| L3 (mm)   | 25       |
| L4 (mm)   | 35.4     |
| T (mm)    | 12       |
| T1 (mm)   | 24       |

| T2 (mm)  | 4  |
|----------|----|
| SW1 (mm) | 13 |