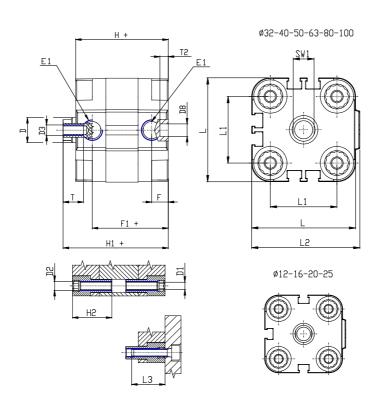

### DIMENSIONS

| Ø D (mm)  | 16       |
|-----------|----------|
| Ø D1 (mm) | 8.5      |
| D2        | M10      |
| D3        | M8       |
| Ø D4 (mm) | 6        |
| D5        | M6       |
| Ø D8 (mm) | 8        |
| D9 (mm)   | 10       |
| D10 (mm)  | 22       |
| E1        | G1\8     |
| F (mm)    | 8.0      |
| F1 (mm)   | 42.0     |
| H (mm)    | 50.0     |
| H1 (mm)   | 57.5     |
| H2 (mm)   | 24.5     |
| К1        | M12x1,25 |
| L (mm)    | 87       |
| L1 (mm)   | 62       |
| L2 (mm)   | 91.0     |
| L3 (mm)   | 25       |
| L4 (mm)   | 35.4     |
| T (mm)    | 12       |
| T1 (mm)   | 24       |

| T2 (mm)  | 4  |
|----------|----|
| SW1 (mm) | 13 |