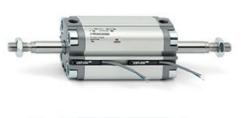

# **Compact cylinders - Series 31**

Product code: 31F1A063A020

### TECHNICAL DATA

| Series             | 31                                                             |
|--------------------|----------------------------------------------------------------|
| Version            | F=female rod thread                                            |
| Operation          | 1=single-acting front spring                                   |
| Diameter (mm)      | 63                                                             |
| Stroke type        | standard                                                       |
| Stroke (mm)        | 20                                                             |
| Rod seals material | -                                                              |
| Materials          | A = rolled stainless steel AISI 303 rod tube profile aluminium |
| Construction       | A = standard                                                   |