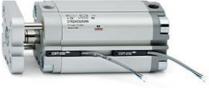

# **Compact cylinders - Series 31**

Product code: 31F1A063A020

### TECHNICAL DATA

| Series             | 31                                                             |
|--------------------|----------------------------------------------------------------|
| Version            | F=female rod thread                                            |
| Operation          | 1=single-acting front spring                                   |
| Diameter (mm)      | 63                                                             |
| Stroke type        | standard                                                       |
| Stroke (mm)        | 20                                                             |
| Rod seals material | -                                                              |
| Materials          | A = rolled stainless steel AISI 303 rod tube profile aluminium |
| Construction       | A = standard                                                   |