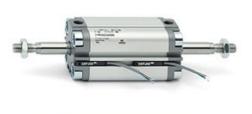

# **Compact cylinders - Series 31**

Product code: 31F1A063A025

### TECHNICAL DATA

| Series             | 31                                                             |
|--------------------|----------------------------------------------------------------|
| Version            | F=female rod thread                                            |
| Operation          | 1=single-acting front spring                                   |
| Diameter (mm)      | 63                                                             |
| Stroke type        | standard                                                       |
| Stroke (mm)        | 25                                                             |
| Rod seals material | -                                                              |
| Materials          | A = rolled stainless steel AISI 303 rod tube profile aluminium |
| Construction       | A = standard                                                   |