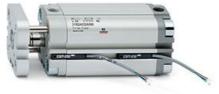

# **Compact cylinders - Series 31**

Product code: 31F1A063A025

### TECHNICAL DATA

| Series             | 31                                                             |
|--------------------|----------------------------------------------------------------|
| Version            | F=female rod thread                                            |
| Operation          | 1=single-acting front spring                                   |
| Diameter (mm)      | 63                                                             |
| Stroke type        | standard                                                       |
| Stroke (mm)        | 25                                                             |
| Rod seals material | -                                                              |
| Materials          | A = rolled stainless steel AISI 303 rod tube profile aluminium |
| Construction       | A = standard                                                   |