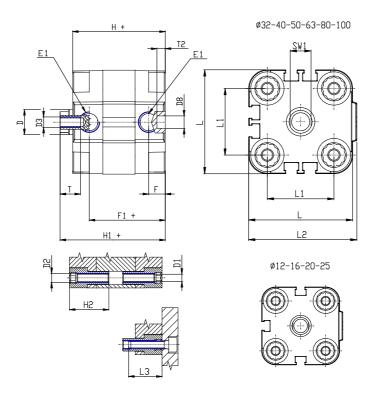

## **DIMENSIONS**

| Ø D (mm)  | 20      |
|-----------|---------|
| Ø D1 (mm) | 8.5     |
| D2        | M10     |
| D3        | M10     |
| Ø D4 (mm) | 8       |
| D5        | M8      |
| Ø D8 (mm) | 8       |
| D9 (mm)   | 12      |
| D10 (mm)  | 28      |
| E1        | G1\8    |
| F (mm)    | 8.5     |
| F1 (mm)   | 47.5    |
| H (mm)    | 56.0    |
| H1 (mm)   | 64.0    |
| H2 (mm)   | 24.5    |
| K1        | M16x1,5 |
| L (mm)    | 107     |
| L1 (mm)   | 82      |
| L2 (mm)   | 111.0   |
| L3 (mm)   | 25      |
| L4 (mm)   | 46.0    |
| T (mm)    | 16      |
| T1 (mm)   | 32      |
|           |         |

| T2 (mm)  | 4  |
|----------|----|
| SW1 (mm) | 17 |