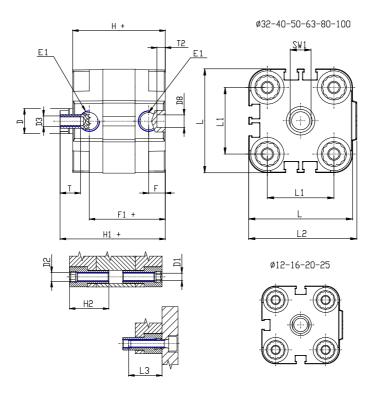

## **DIMENSIONS**

| Ø D (mm)  | 20      |
|-----------|---------|
| Ø D1 (mm) | 8.5     |
| D2        | M10     |
| D3        | M10     |
| Ø D4 (mm) | 8       |
| D5        | M8      |
| Ø D8 (mm) | 8       |
| D9 (mm)   | 12      |
| D10 (mm)  | 28      |
| E1        | G1\8    |
| F (mm)    | 8.5     |
| F1 (mm)   | 47.5    |
| H (mm)    | 56.0    |
| H1 (mm)   | 64.0    |
| H2 (mm)   | 24.5    |
| K1        | M16x1,5 |
| L (mm)    | 107     |
| L1 (mm)   | 82      |
| L2 (mm)   | 111.0   |
| L3 (mm)   | 25      |
| L4 (mm)   | 46.0    |
| T (mm)    | 16      |
| T1 (mm)   | 32      |

| T2 (mm)  | 4  |
|----------|----|
| SW1 (mm) | 17 |