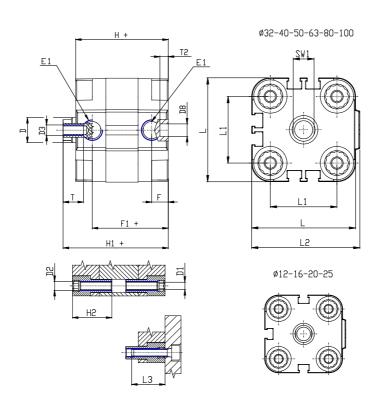

### DIMENSIONS

| (A D (mm)) | 20      |
|------------|---------|
| Ø D (mm)   |         |
| Ø D1 (mm)  | 8.5     |
| D2         | M10     |
| D3         | M10     |
| Ø D4 (mm)  | 8       |
| D5         | M8      |
| Ø D8 (mm)  | 8       |
| D9 (mm)    | 12      |
| D10 (mm)   | 28      |
| E1         | G1\8    |
| F (mm)     | 8.5     |
| F1 (mm)    | 47.5    |
| H (mm)     | 56.0    |
| H1 (mm)    | 64.0    |
| H2 (mm)    | 24.5    |
| К1         | M16x1,5 |
| L (mm)     | 107     |
| L1 (mm)    | 82      |
| L2 (mm)    | 111.0   |
| L3 (mm)    | 25      |
| L4 (mm)    | 46.0    |
| T (mm)     | 16      |
| T1 (mm)    | 32      |

| T2 (mm)  | 4  |
|----------|----|
| SW1 (mm) | 17 |