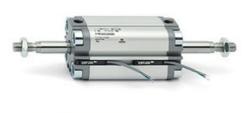

# **Compact cylinders - Series 31**

Product code: 31F1A080A015

## TECHNICAL DATA

| Series             | 31                                                             |
|--------------------|----------------------------------------------------------------|
| Version            | F=female rod thread                                            |
| Operation          | 1=single-acting front spring                                   |
| Diameter (mm)      | 80                                                             |
| Stroke type        | standard                                                       |
| Stroke (mm)        | 15                                                             |
| Rod seals material | -                                                              |
| Materials          | A = rolled stainless steel AISI 303 rod tube profile aluminium |
| Construction       | A = standard                                                   |