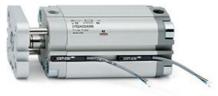

# **Compact cylinders - Series 31**

Product code: 31F1A080A015

## TECHNICAL DATA

| Series             | 31                                                             |
|--------------------|----------------------------------------------------------------|
| Version            | F=female rod thread                                            |
| Operation          | 1=single-acting front spring                                   |
| Diameter (mm)      | 80                                                             |
| Stroke type        | standard                                                       |
| Stroke (mm)        | 15                                                             |
| Rod seals material | -                                                              |
| Materials          | A = rolled stainless steel AISI 303 rod tube profile aluminium |
| Construction       | A = standard                                                   |