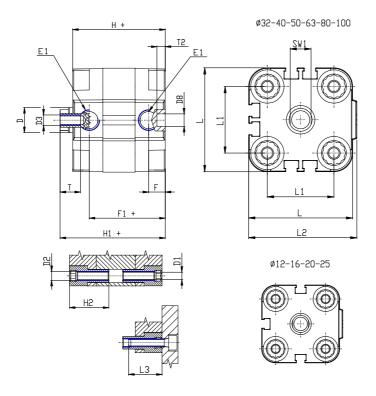

## **DIMENSIONS**

| Ø D (mm)  | 20      |
|-----------|---------|
| Ø D1 (mm) | 8.5     |
| D2        | M10     |
| D3        | M10     |
| Ø D4 (mm) | 8       |
| D5        | M8      |
| Ø D8 (mm) | 8       |
| D9 (mm)   | 12      |
| D10 (mm)  | 28      |
| E1        | G1\8    |
| F (mm)    | 8.5     |
| F1 (mm)   | 47.5    |
| H (mm)    | 56.0    |
| H1 (mm)   | 64.0    |
| H2 (mm)   | 24.5    |
| K1        | M16x1,5 |
| L (mm)    | 107     |
| L1 (mm)   | 82      |
| L2 (mm)   | 111.0   |
| L3 (mm)   | 25      |
| L4 (mm)   | 46.0    |
| T (mm)    | 16      |
| T1 (mm)   | 32      |

| T2 (mm)  | 4  |
|----------|----|
| SW1 (mm) | 17 |